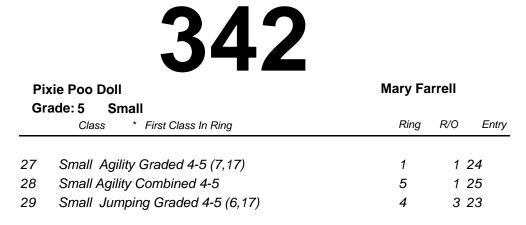

Please Print Page 8 Only

14th January 2017 www.RAS-Online.co.uk

| Devongem Fire Starter<br>Grade: 5 Small |                                         | Alan Bray |      |       |
|-----------------------------------------|-----------------------------------------|-----------|------|-------|
|                                         | Class * First Class In Ring             | Ring      | R/0  | Entry |
| 27                                      | Small Agility Graded 4-5 (7,17)         | 1         | 10 2 | 4     |
| 28                                      | Small Agility Combined 4-5              | 5         | 17 2 | 5     |
| 29                                      | Small Jumping Graded 4-5 (6,17)         | 4         | 18 2 | 3     |
| 33                                      | The KC Olympia Small Dog Agility Stakes | 6*        | 22 9 | 5     |