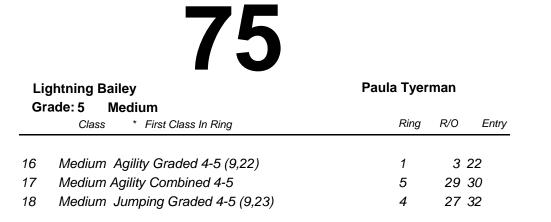

Please Print Page 17 Only

14th January 2017 www.RAS-Online.co.uk

| Woolbails Spice |                                              | Alice Hu | nter |       |
|-----------------|----------------------------------------------|----------|------|-------|
| Gr              | ade: 4 Medium<br>Class * First Class In Ring | Ring     | R/0  | Entry |
| 16              | Medium Agility Graded 4-5 (9,22)             | 1        | 30   | 9     |
| 17              | Medium Agility Combined 4-5                  | 5        | 8    | 30    |
| 18              | Medium Jumping Graded 4-5 (9,23)             | 4        | 22   | 32    |
| 22              | The KC Olympia Medium Dog Agility Stakes     | 6        | 12   | 85    |