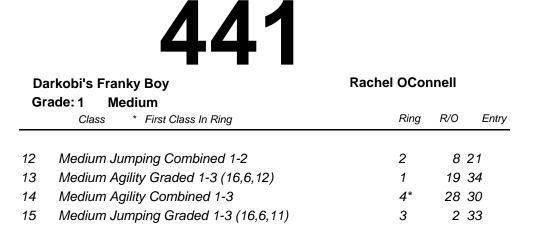

Please Print Page 35 Only

14th January 2017 www.RAS-Online.co.uk

| Dinny Dunny Din Dan<br>Grade: 1 Medium |                                     | Amanda Keane |      |       |
|----------------------------------------|-------------------------------------|--------------|------|-------|
|                                        | Class * First Class In Ring         | Ring         | R/0  | Entry |
| 12                                     | Medium Jumping Combined 1-2         | 2            | 2 2  | 21    |
| 13                                     | Medium Agility Graded 1-3 (16,6,12) | 1            | 43   | 34    |
| 14                                     | Medium Agility Combined 1-3         | 4*           | 18 3 | 80    |
| 15                                     | Medium Jumping Graded 1-3 (16,6,11) | 3            | 29 3 | 33    |